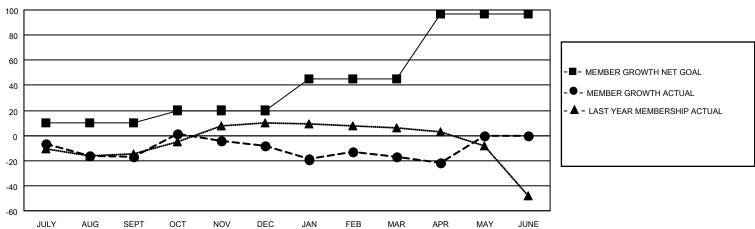

## District 4 C2

| Clubs         |               |             |               | Members               |                        |                         |                                                    |  |  |
|---------------|---------------|-------------|---------------|-----------------------|------------------------|-------------------------|----------------------------------------------------|--|--|
|               | RESULTS FOR   | R 2020-2021 |               | RESULTS FOR 2020-2021 |                        |                         |                                                    |  |  |
| QUARTER       | NEW CLUB GOAL | NEW CLUBS   | DROPPED CLUBS | QUARTER MEME          | BER GROWTH NET<br>GOAL | MEMBER GROWTH<br>ACTUAL | DROPPED<br>MEMBERS ACTUAL<br>(including transfers) |  |  |
| JULY/AUG/SEPT | 1             | 0           | 0             | JULY/AUG/SEPT         | 10                     | 25                      | 37                                                 |  |  |
| OCT/NOV/DEC   | 0             | 1           | 0             | OCT/NOV/DEC           | 10                     | 35                      | 25                                                 |  |  |
| JAN/FEB/MAR   | 0             | 0           | 0             | JAN/FEB/MAR           | 25                     | 23                      | 29                                                 |  |  |
| APR/MAY/JUNE  | 1             | 0           | 0             | APR/MAY/JUNE          | 52                     | 4                       | 6                                                  |  |  |

### GOALS AND ACTUAL MEMBERS CUMULATIVE

| DROPPED CLUBS: 0 |    | 22 CLUBS OF 53 ADDED 1 OR MORE<br>NEW MEMBERS | GENDER DISTRIBUTION             |              |     |
|------------------|----|-----------------------------------------------|---------------------------------|--------------|-----|
|                  |    | Nevv WEWBERS                                  | MALE                            | 870 (68.08%) |     |
|                  |    |                                               | FEMALE                          | 408 (31.92%) |     |
| DROPPED MEMBERS  |    |                                               |                                 |              |     |
| DECEASED         | 17 | CLICK HERE FOR CUMULATIVE                     | TOTAL FAMILY UNIT MEMBERS       |              | 202 |
| CLUB CANCELLED 0 |    | MEMBERSHIP DATA                               |                                 |              | 400 |
| OTHER            | 80 |                                               | FAMILY MEMBERS PAYING HALF DUES |              | 103 |
| TOTAL            | 97 |                                               | 5020                            |              |     |