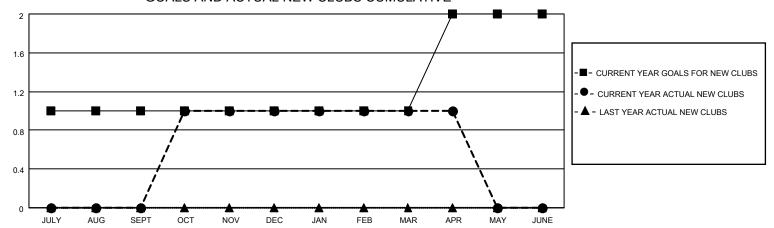

## District 4 C2

| Clubs         |               |             |               | Members               |                        |                         |                                                    |  |  |
|---------------|---------------|-------------|---------------|-----------------------|------------------------|-------------------------|----------------------------------------------------|--|--|
|               | RESULTS FOR   | R 2020-2021 |               | RESULTS FOR 2020-2021 |                        |                         |                                                    |  |  |
| QUARTER       | NEW CLUB GOAL | NEW CLUBS   | DROPPED CLUBS | QUARTER MEME          | BER GROWTH NET<br>GOAL | MEMBER GROWTH<br>ACTUAL | DROPPED<br>MEMBERS ACTUAL<br>(including transfers) |  |  |
| JULY/AUG/SEPT | 1             | 0           | 0             | JULY/AUG/SEPT         | 10                     | 25                      | 37                                                 |  |  |
| OCT/NOV/DEC   | 0             | 1           | 0             | OCT/NOV/DEC           | 10                     | 35                      | 25                                                 |  |  |
| JAN/FEB/MAR   | 0             | 0           | 0             | JAN/FEB/MAR           | 25                     | 23                      | 29                                                 |  |  |
| APR/MAY/JUNE  | 1             | 0           | 0             | APR/MAY/JUNE          | 52                     | 4                       | 6                                                  |  |  |

### GOALS AND ACTUAL NEW CLUBS CUMULATIVE